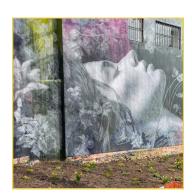

#### **Hereford Public Art Trail**

Discover the charm of the Hereford Public Art Trail, a delightful 2-mile loop that takes about an hour to complete. Featuring the work of 16 artists. Download the trail map or pick up a printed version at key sites across the city.