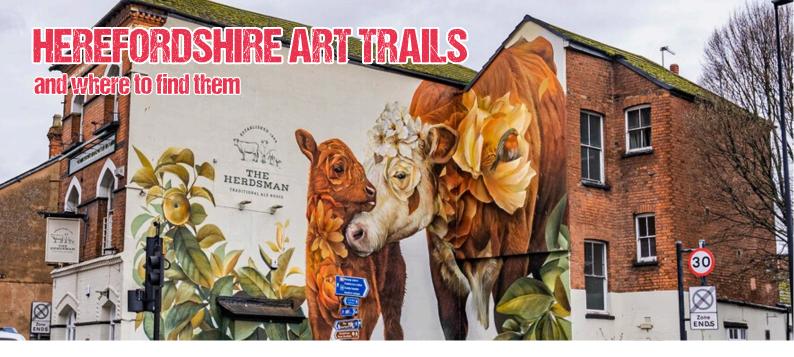

#### **Hereford Public Art Trail**

Discover the charm of the Hereford Public Art Trail, a delightful 2-mile loop that takes about an hour to complete. Featuring the work of 16 artists. Download the trail map or pick up a printed version at key sites across the city.